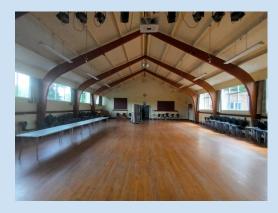

It is a big hall with **heating**. There is a new kitchen so LEEP1 can serve **hot food**.

<u>Tuesday 24th September:</u> Employment - 10:00-12:30 followed by lunch

<u>Tuesday 26th November:</u> Being Well - 10:00-12:30 followed by lunch

## The hall is in front of the **church**.

The entrance is on the side facing the road.