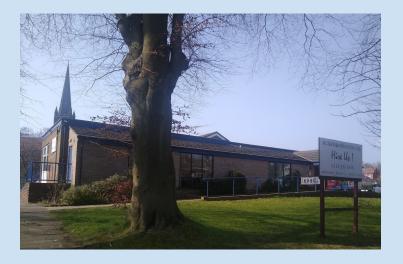

## The hall is in front of the **church**.

The entrance is on the side facing the road.