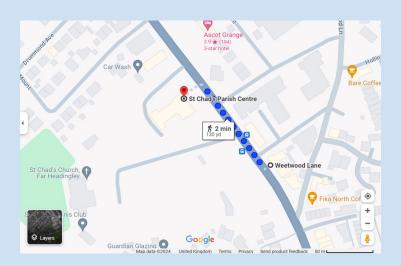

## How to get there

There is a **free car park** and bus stops on both sides of the road.

You can get the **1, 6, 8** or **27** and get off at Weetwood Lane.

Pictures taken from Google Maps.